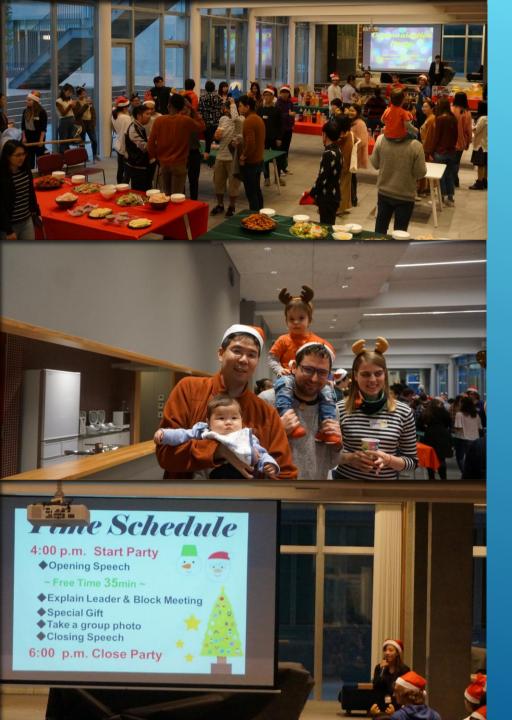

### MIV 2019 YEAR END PARTY

2019/12/21

Year End Party held at the MIV.
Residents gathered at the 1st Fl. Dining Hall of the MIV.
Linear Bldg. and enjoyed their time together.
Gifts were prepared and group photo was taken at the end of the party.