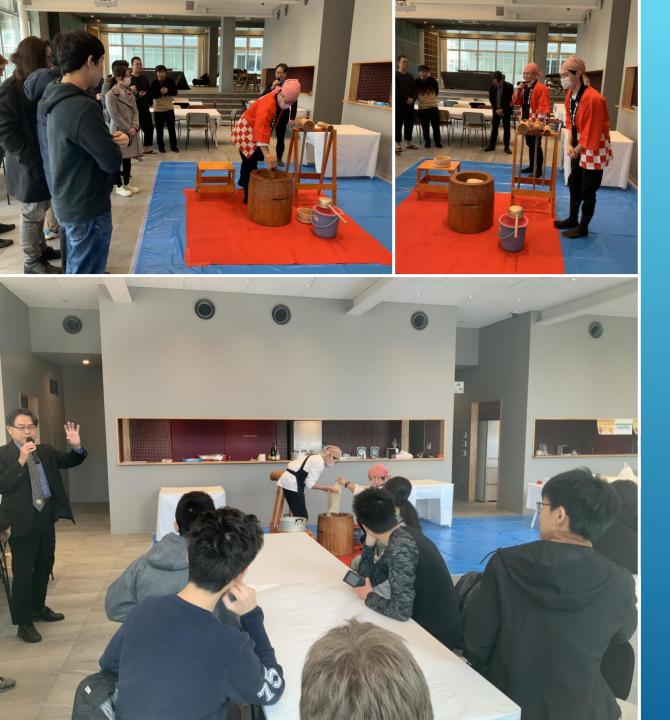

## MIV 2020 MOCHITSUKI TAIKAI ~RICE CAKE POUNDING ~/

2020/02/15 (Sat.)
MOCHITSUKI TAIKAI ("Rice Cake Pounding Event) held at MIV.

Participants all enjoyed pounding the rice cake themselves and filled their appetite with just out of the mortar rice cakes they pounded.