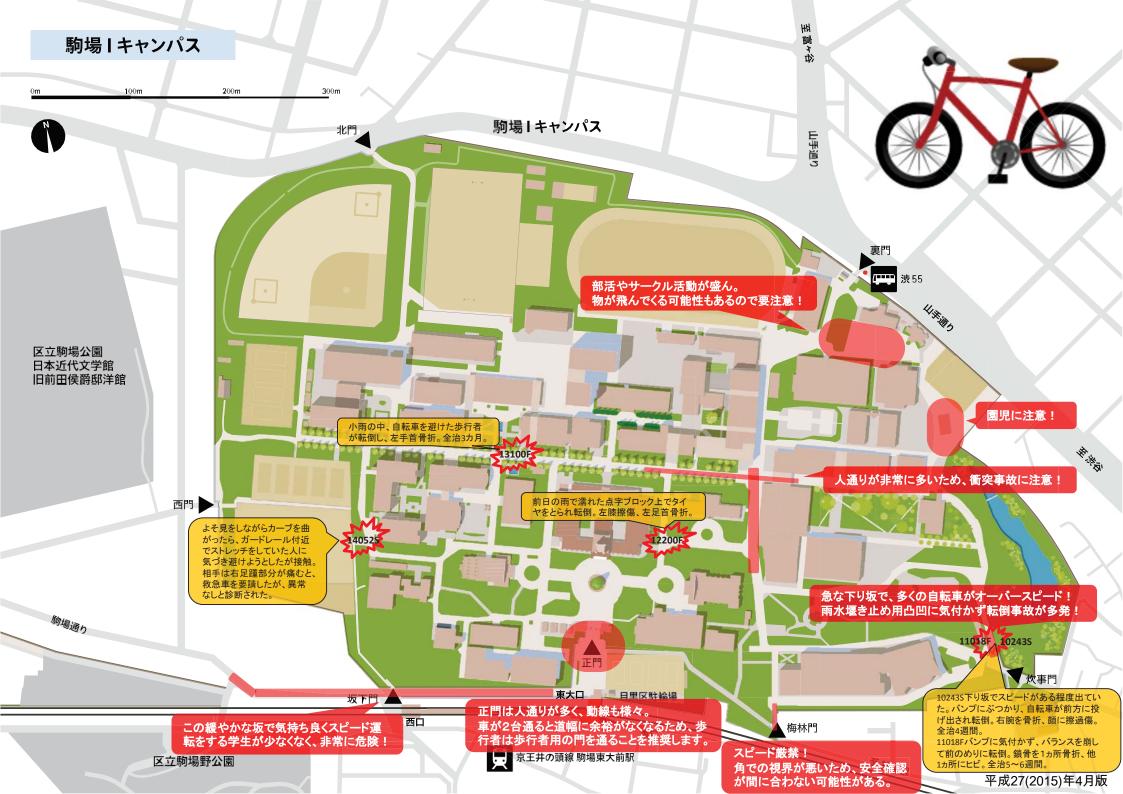

## 平成29年度 自転車ハザードマップ 東京大学本郷キャンパス

UTSMIS 事故番号 過去に事故が報告された場所

車両出構用ゲート設置場所 自転車が侵入し遮断バーを折る事故多発!

要注意区域

## 環境安全本部 自転車事故撲滅WG

版力:運動会自動車部 運動会自転車部旅行班

『東京大学 バリアフリーマップ』(バリアフリー支援室) 2015年8月 第2版 改変

**劦力:** 

## 成29年度

環境安全本部 白転車事故撲滅WG 協力:運動会自動車部 運動会自転車部脈行

過去に事故が報告された場所要注意区域

**HATSMIS NO.** 

事故番号