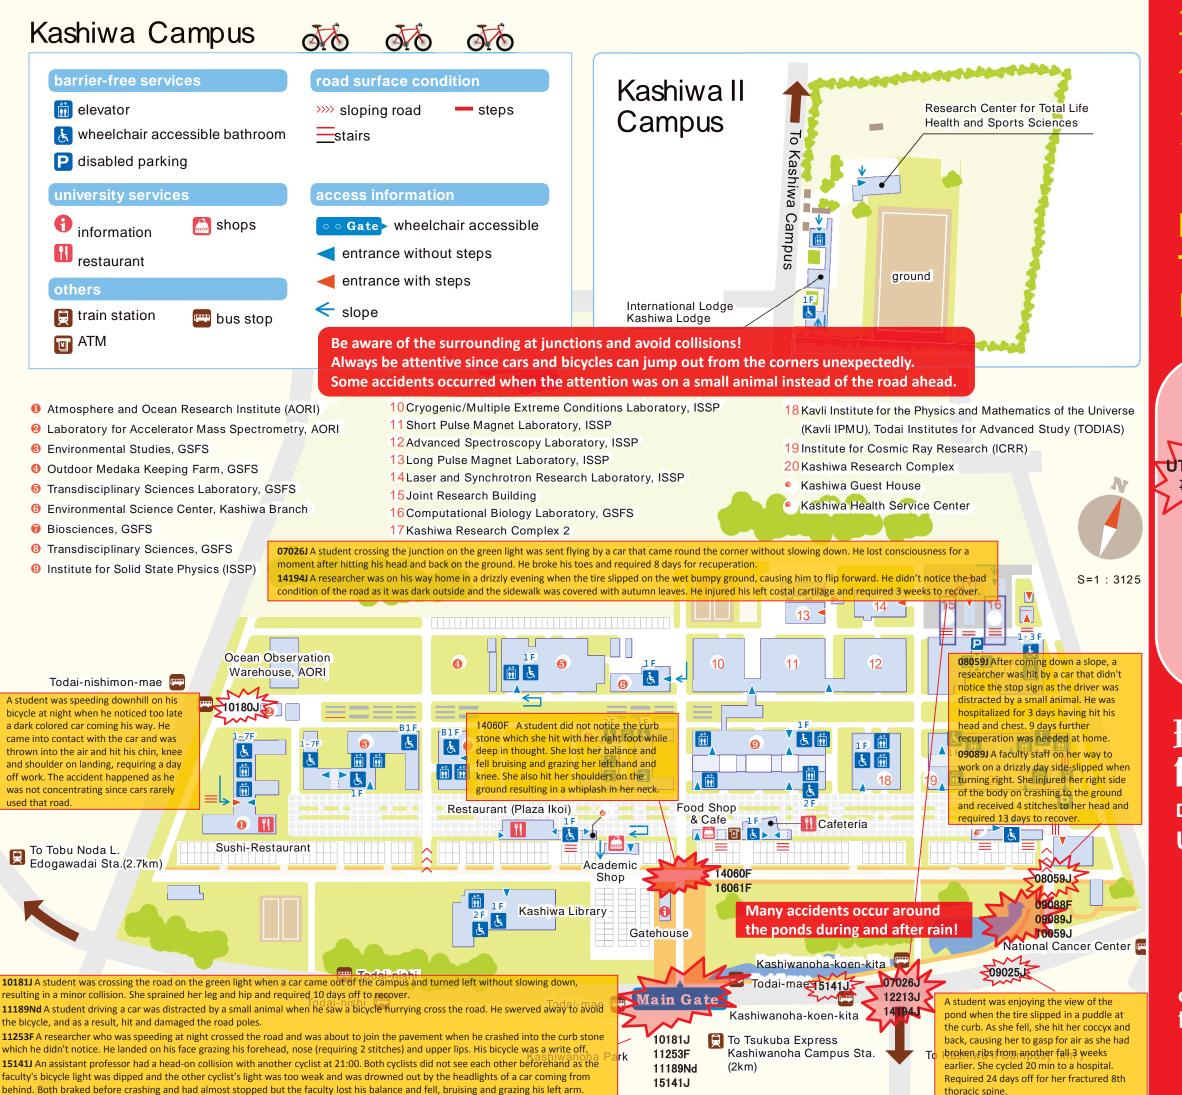

## 平成29年度 自転車ハザードマップ 東京大学柏キャンパス

BICYCLE HAZARD MAP
The University of Tokyo
Kashiwa Campus 2017

## 環境安全本部 自転車事故撲滅WG

Division for Environment, Health, and Safety UTokyo Zero Bicycle Accident WG

edited from "Accessibility Map for Hongo Campus" (2015.1 edition)

of: 協力: 東京大学 バリアフリー支援室

『東京大学 バリアフリーマップ』2015年1月第1版