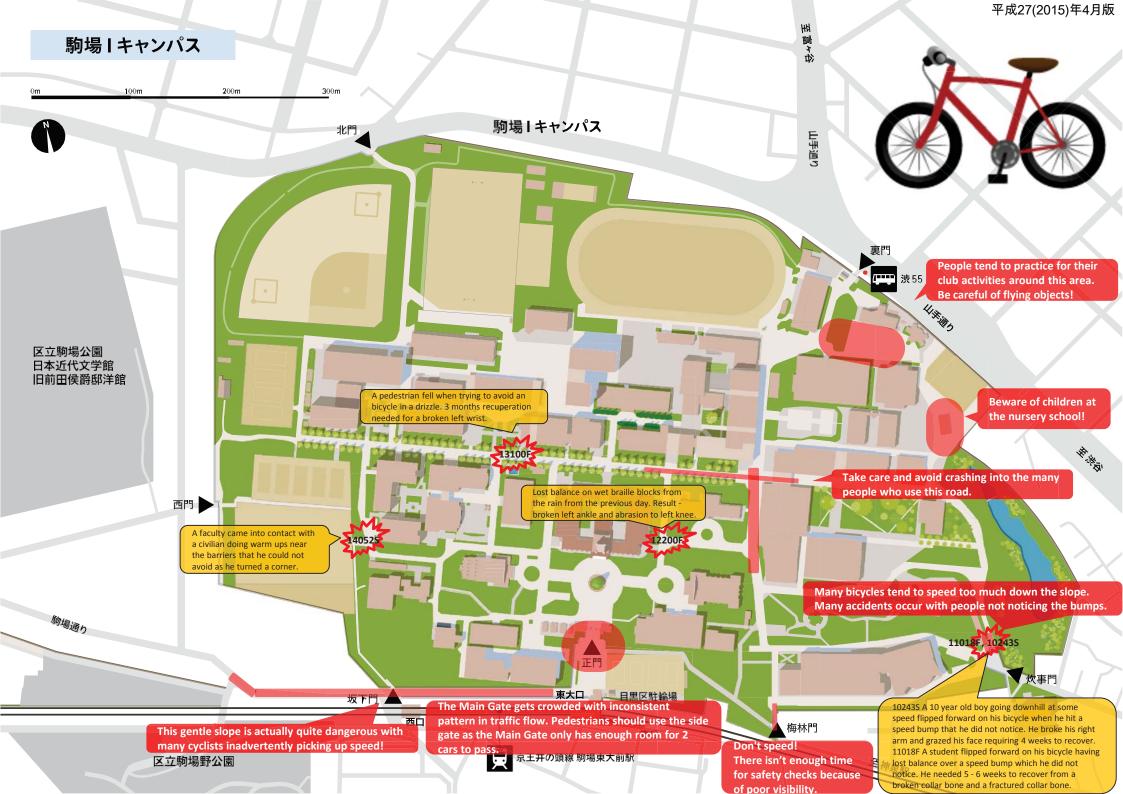

## BICYCLE HAZARD MAP

**The University of Tokyo Hongo Campus 2017** 

UTSMIS ACTUAL ACCIDENT SITE

**VEHICLE ACCESS CONTROL GATE** 

Number of accidents and broken gate bars is on the rise!

**DANGER ZONE** 

by

Division for Environment, Health, and Safety UTokyo Zero Bicycle Accident WG

with

UTokyo Automobile Club UTokyo Bicycle Club Touring Part

edited from "Accessibility Map fo

"Accessibility Map for Hongo Campus" (2015.8 edition)