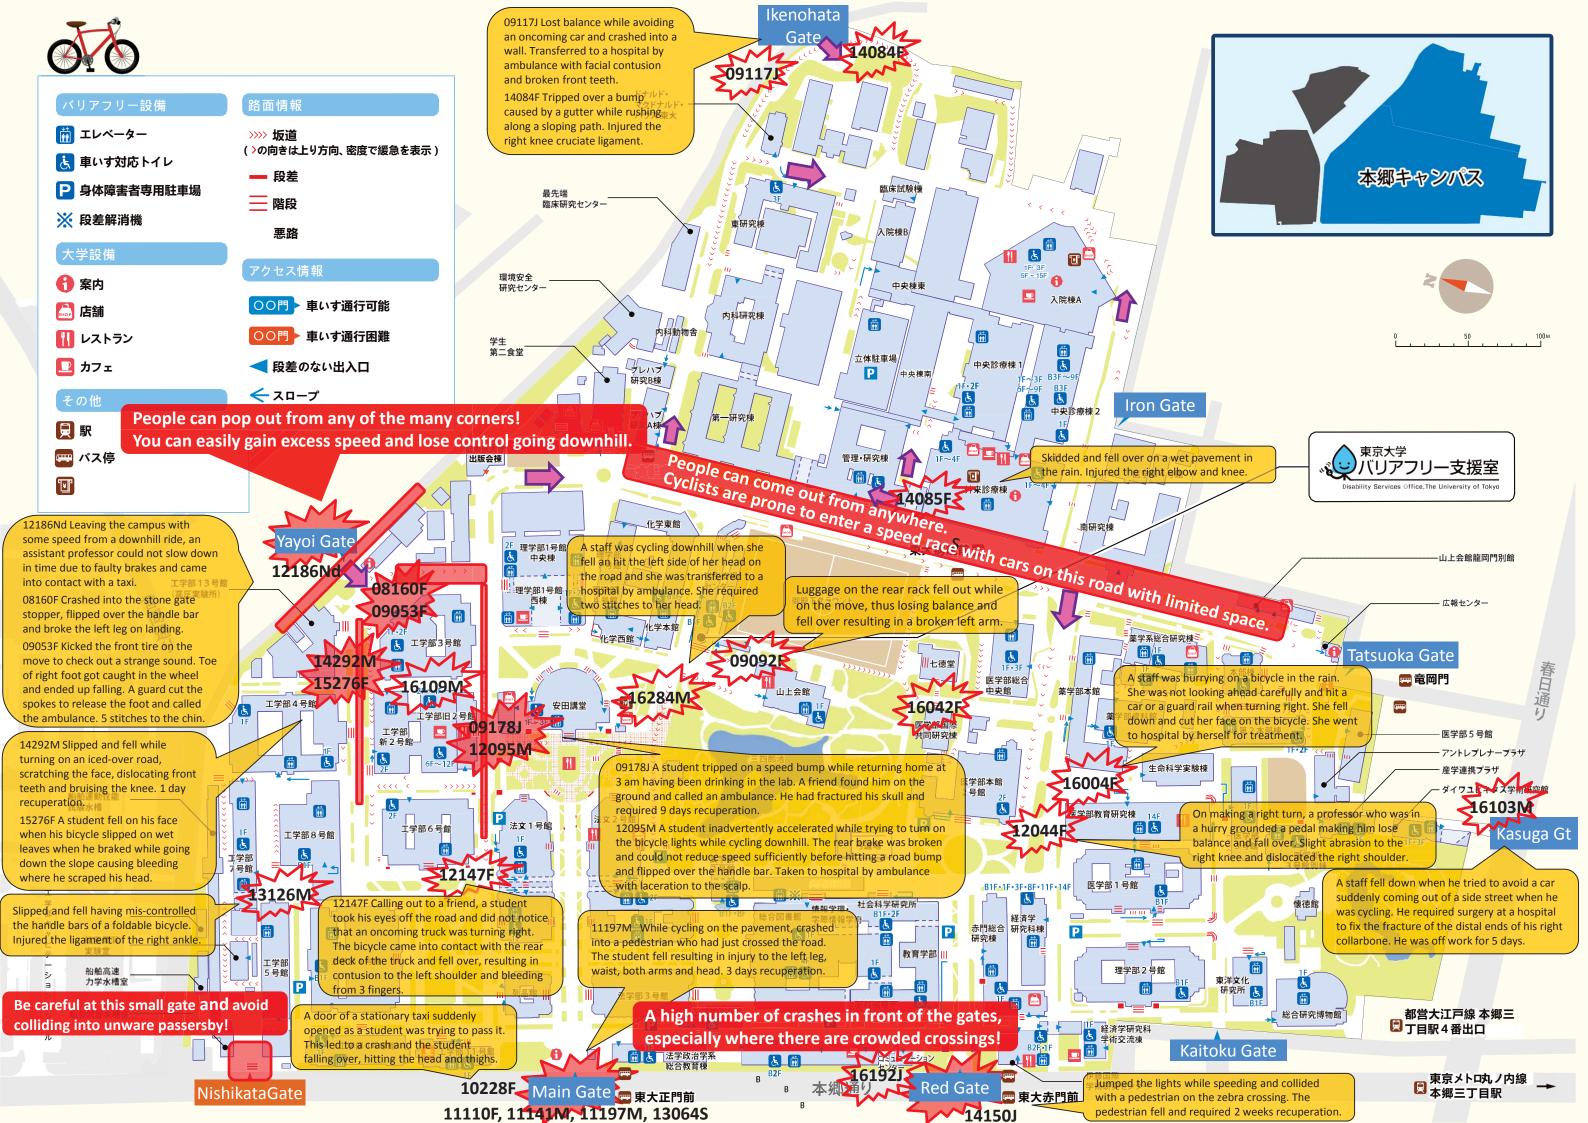

## BICYCLE HAZARD MAP

**The University of Tokyo Hongo Campus 2017** 

UTSMIS ACTUAL ACCIDENT SITE

**VEHICLE ACCESS CONTROL GATE** 

Number of accidents and broken gate bars is on the rise!

**DANGER ZONE** 

by

Division for Environment, Health, and Safety UTokyo Zero Bicycle Accident WG

with

UTokyo Automobile Club UTokyo Bicycle Club Touring Part

edited from "Accessibility Map fo

"Accessibility Map for Hongo Campus" (2015.8 edition)