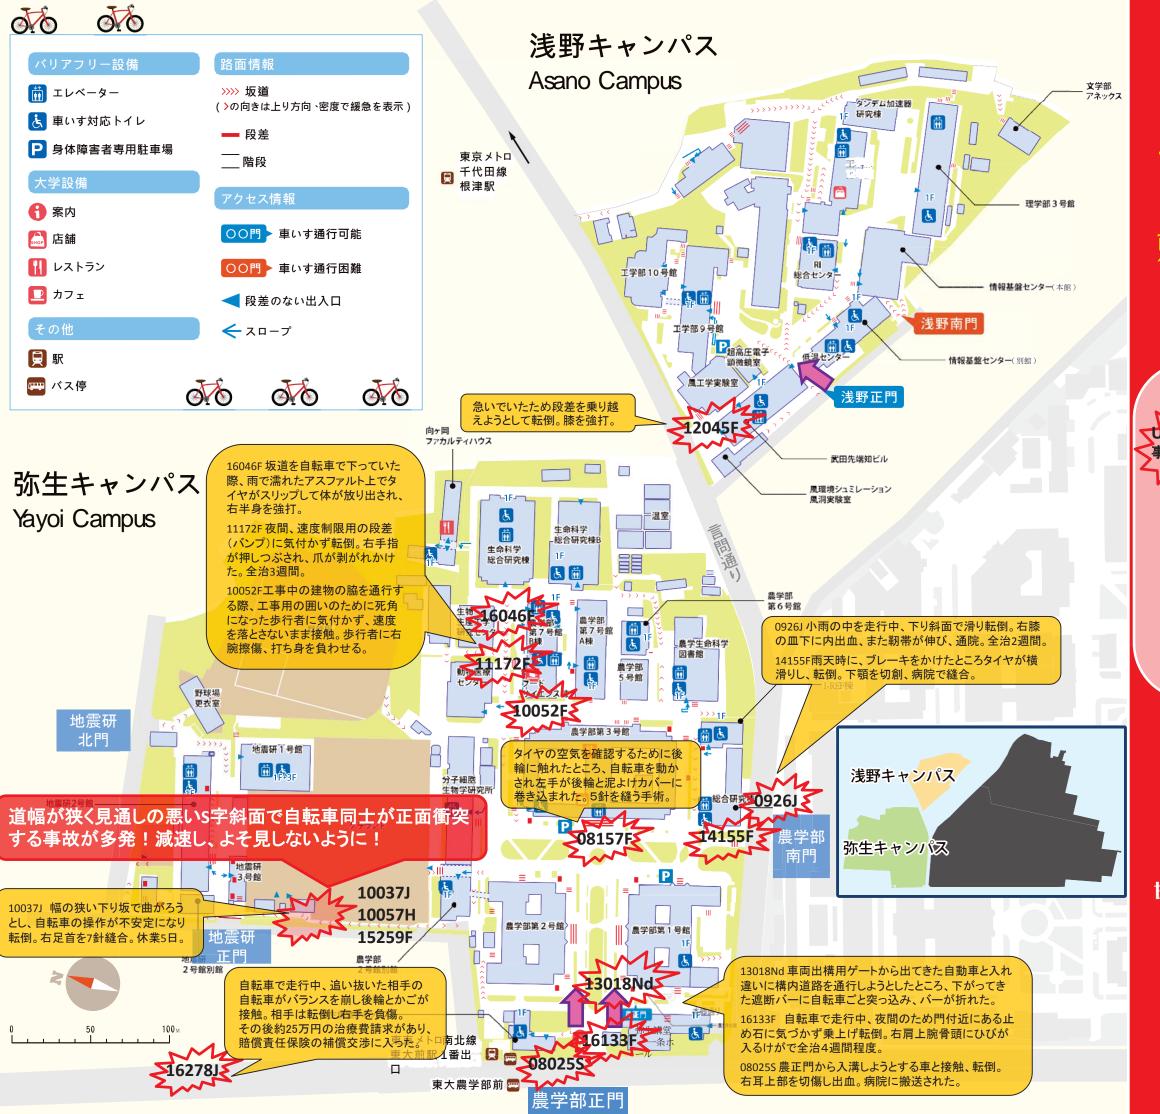

## 平成29年度 自転車ハザードマップ 東京大学本郷キャンパス

UTSMIS 事故番号 過去に事故が報告された場所

車両出構用ゲート設置場所 自転車が侵入し遮断バーを折る事故多発!

要注意区域

## 環境安全本部 自転車事故撲滅WG

版力:運動会自動車部 運動会自転車部旅行班

『東京大学 バリアフリーマップ』(バリアフリー支援室) 2015年8月 第2版 改変

**劦力:** 