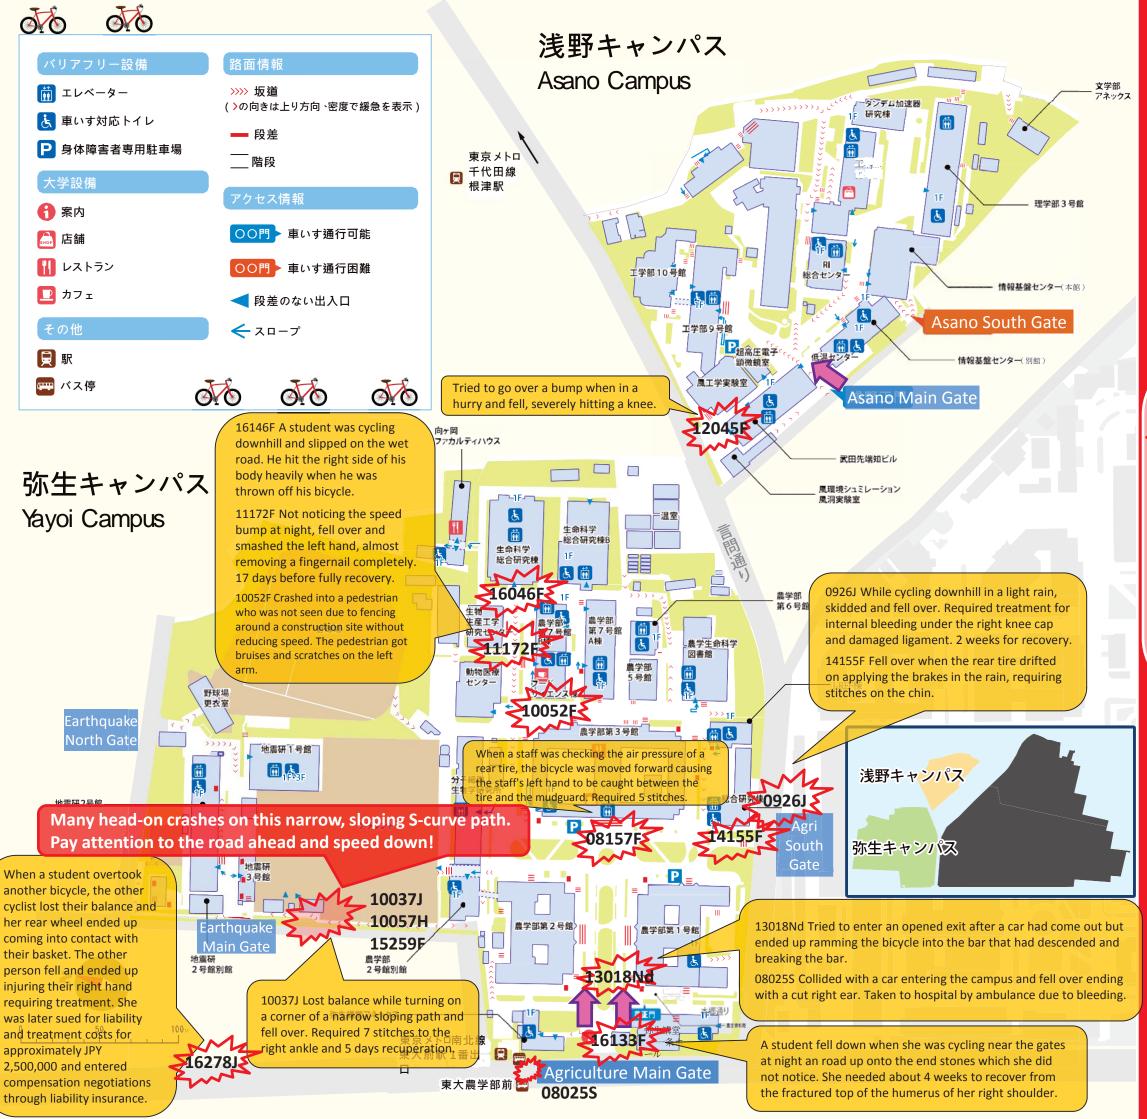

## BICYCLE HAZARD MAP

**The University of Tokyo Hongo Campus 2017** 

UTSMIS ACTUAL ACCIDENT SITE

**VEHICLE ACCESS CONTROL GATE** 

Number of accidents and broken gate bars is on the rise!

**DANGER ZONE** 

by

Division for Environment, Health, and Safety UTokyo Zero Bicycle Accident WG

with

UTokyo Automobile Club UTokyo Bicycle Club Touring Part

edited from "Accessibility Map fo

"Accessibility Map for Hongo Campus" (2015.8 edition)