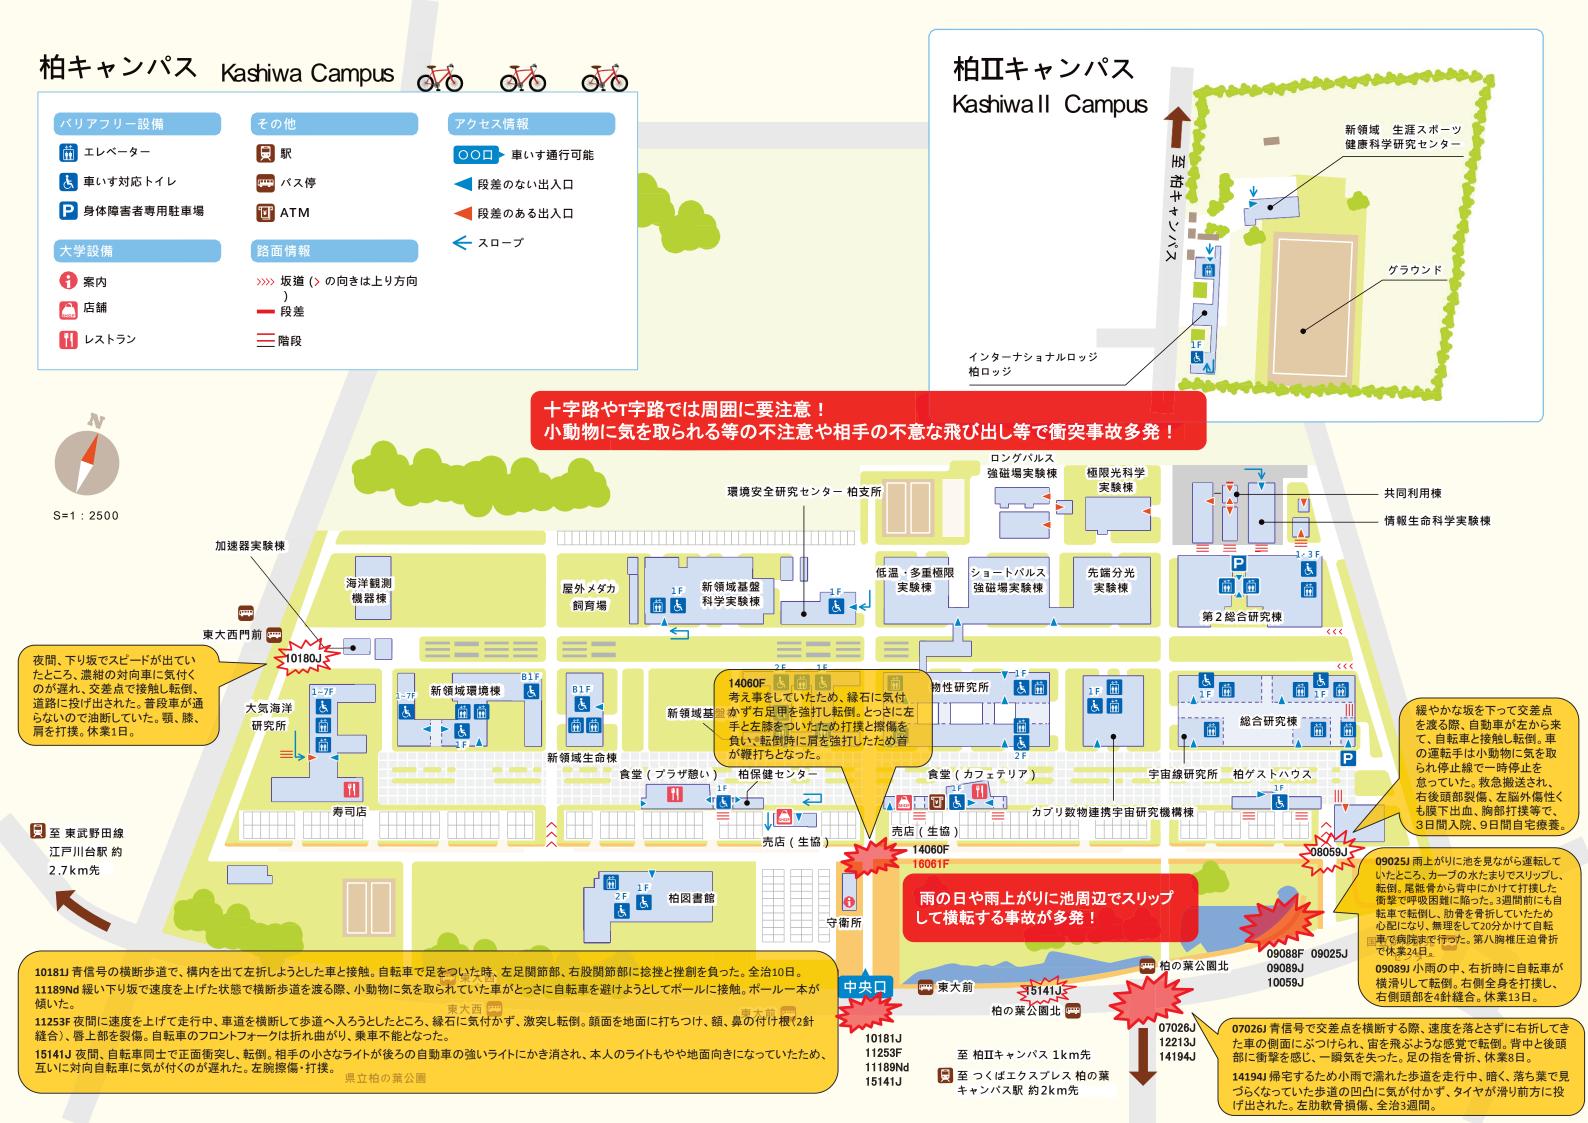

## 平成29年度 自転車ハザードマップ 東京大学柏キャンパス

BICYCLE HAZARD MAP
The University of Tokyo
Kashiwa Campus 2017

## 環境安全本部 自転車事故撲滅WG

Division for Environment, Health, and Safety UTokyo Zero Bicycle Accident WG

edited from "Accessibility Map for Hongo Campus" (2015.1 edition)

of: 協力: 東京大学 バリアフリー支援室

『東京大学 バリアフリーマップ』2015年1月第1版