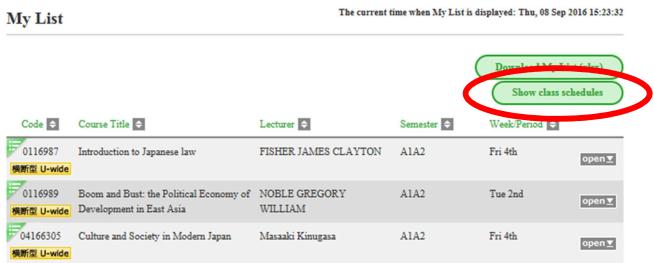

|           | Semester: A1 |                                                                                     |     |     |                                                                                                  |     |
|-----------|--------------|-------------------------------------------------------------------------------------|-----|-----|--------------------------------------------------------------------------------------------------|-----|
|           | Mon          | Tue                                                                                 | Wed | Thu | Fri                                                                                              | Sat |
| lst       |              |                                                                                     |     |     |                                                                                                  |     |
| 2nd       |              | 0116989<br>Boom and Bust: the Poli<br>tical Economy of Devel<br>opment in East Asia |     |     |                                                                                                  |     |
| 3rd       |              |                                                                                     |     |     |                                                                                                  |     |
| 4th       |              |                                                                                     |     |     | 0116987<br>Introduction to Japanese<br>law<br>04166305<br>Culture and Society in<br>Modern Japan |     |
| 5th       |              |                                                                                     |     |     |                                                                                                  |     |
| 6th       |              |                                                                                     |     |     |                                                                                                  |     |
| Intensive |              |                                                                                     |     |     |                                                                                                  |     |