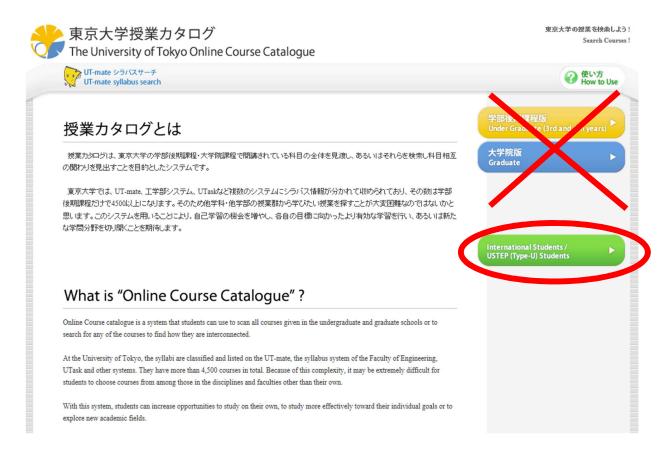

## How to Use the "Online Course Catalogue"

- 1. Visit the Online Course Catalogue (http://catalog.he.u-tokyo.ac.jp/)
- 2. Select "International Students / USTEP (Type-U) Student".

3. Search courses by using the search box or by choosing the faculty on the right side of the screen.