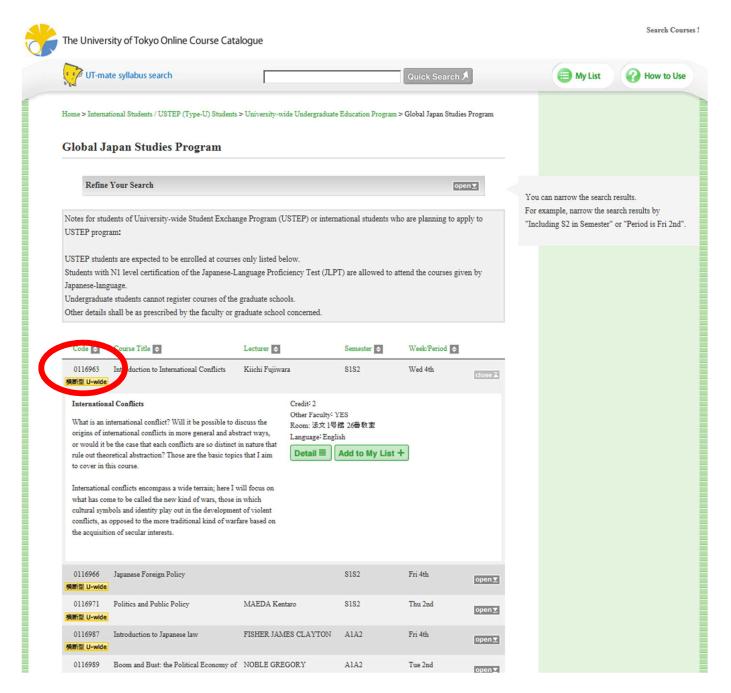

## 4. The course details will be shown.

\*The course code will be required when you register courses through UTAS.