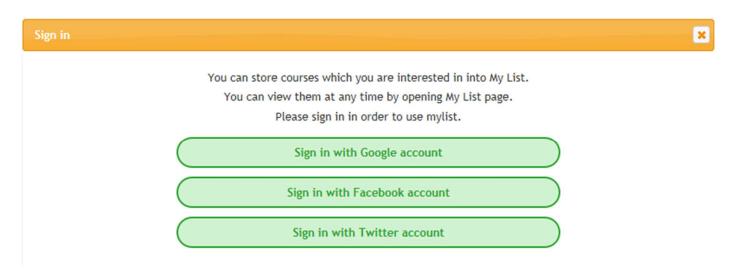

## 6. Sign in with your own account.

7. You can see the courses you added from "My List".

8. You can also check your timetable from "Show class schedule".

9. The background color will appear red if there is a conflict.