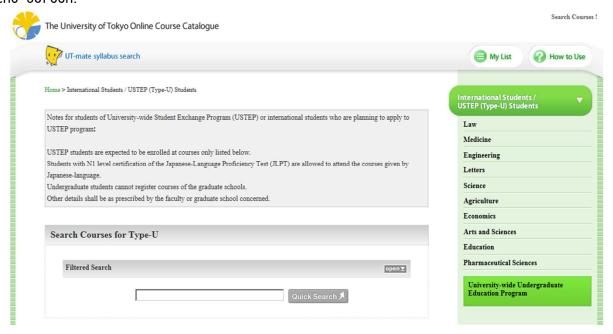

## How to Use the "Online Course Catalogue"

- 1. Visit the Online Course Catalogue (http://catalog.he.u-tokyo.ac.jp/)
- 2. Select "International Students / USTEP (Type-U) Student".

3. Search courses by using the search box or by choosing the faculty on the right side of the screen.