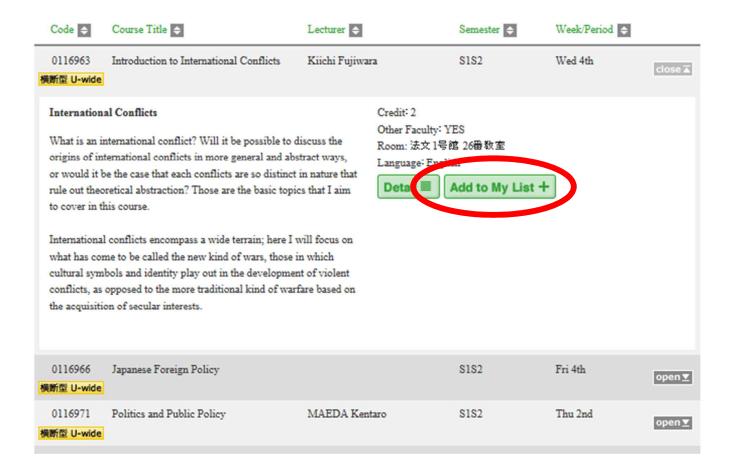

## How to Use the "Online Course Catalogue"

- 1. Visit the Online Course Catalogue (http://catalog.he.u-tokyo.ac.jp/)
- 2. Select "International Students / USTEP (Type-U) Student".



3. Search courses by using the search box or by choosing the faculty on the right side of the screen.



## 4. The course details will be shown.

\*The course code will be required when you register courses through UTAS.



## 5. Click "Add to My List".



## 6. Sign in with your own account.



7. You can see the courses you added from "My List".



8. You can also check your timetable from "Show class schedule".



9. The background color will appear red if there is a conflict.

|           | Semester: A1 |                                                                                     |     |     |                                                                                                  |     |
|-----------|--------------|-------------------------------------------------------------------------------------|-----|-----|--------------------------------------------------------------------------------------------------|-----|
|           | Mon          | Tue