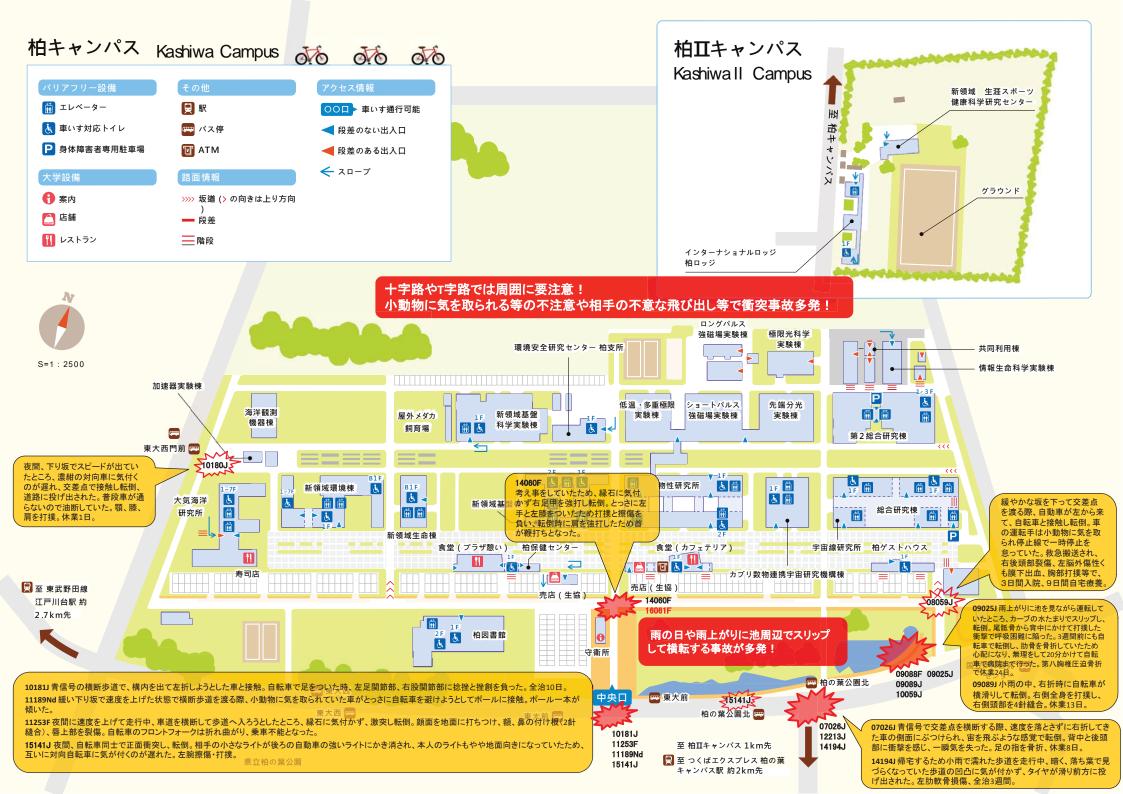

### 平成29年度 自転車ハザードマップ 東京大学柏キャンパス

BICYCLE HAZARD MAP The University of Tokyo Kashiwa Campus 2017

過去に事故が報告された場所 ACTUAL ACCIDENT SITE

要注意区域 DANGER ZONE

#### 環境安全本部 自転車事故撲滅WG

Division for Environment, Health, and Safety UTokyo Zero Bicycle Accident WG

edited from "Accessibility Map for Hongo Campus" (2015.1 edition)

of: 協力

『東京大学 バリアフリーマップ』2015年1月第1版