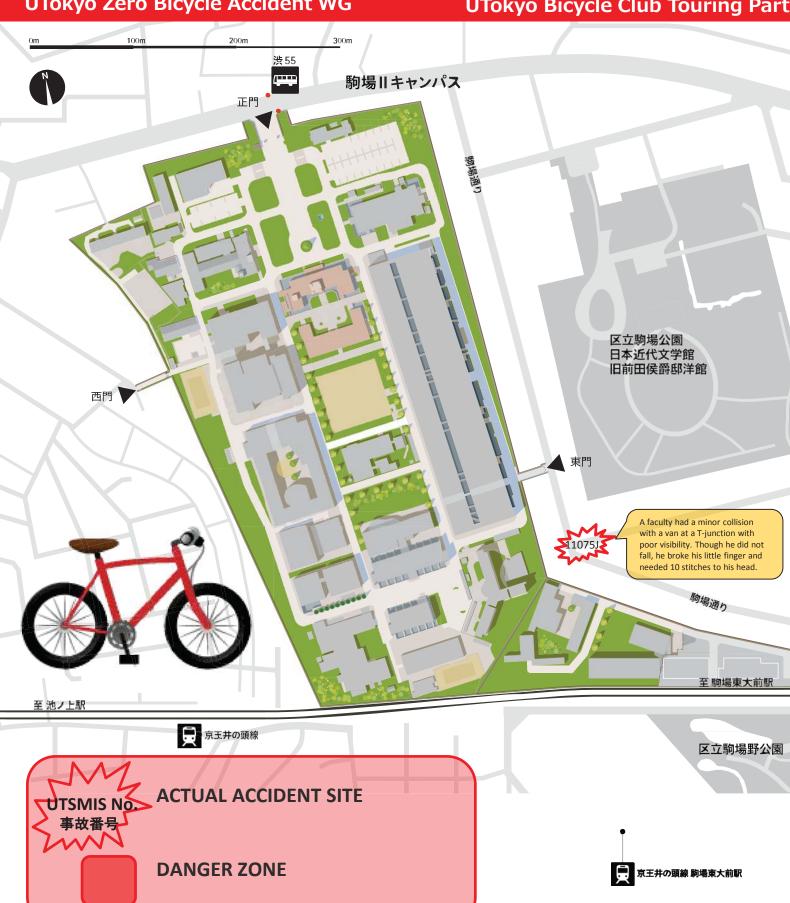

# **BICYCLE HAZARD MAP 2017**

## **UTokyo KOMABA Campus**

Division for Environment, Health, and Safety UTokyo Zero Bicycle Accident WG

with UTokyo Automobile Club UTokyo Bicycle Club Touring Part

平成27(2015)年4月版