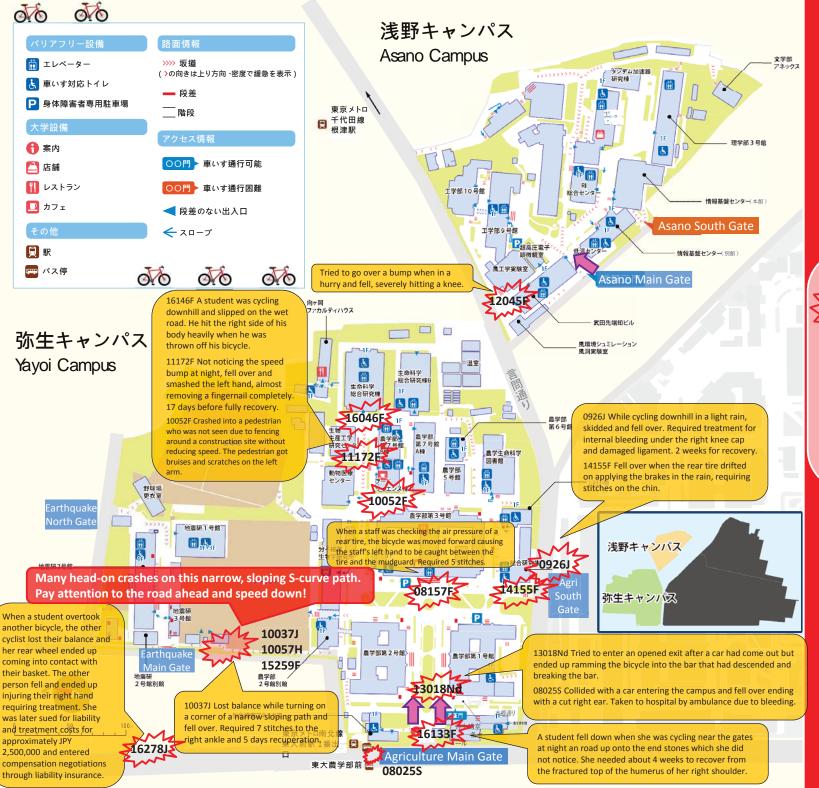

# BICYCLE HAZARD MAP

**The University of Tokyo Hongo Campus 2017** 

VEHICLE ACCESS CONTROL GATE

Number of accidents and broken
gate bars is on the rise!

**DANGER ZONE** 

Division for Environment, Health, and Safety
UTokyo Zero Bicycle Accident WG

with
UTokyo Automobile Club
UTokyo Bicycle Club Touring Part

edited from "Accessibility Map for Hongo Campus" (2015.8 edition)