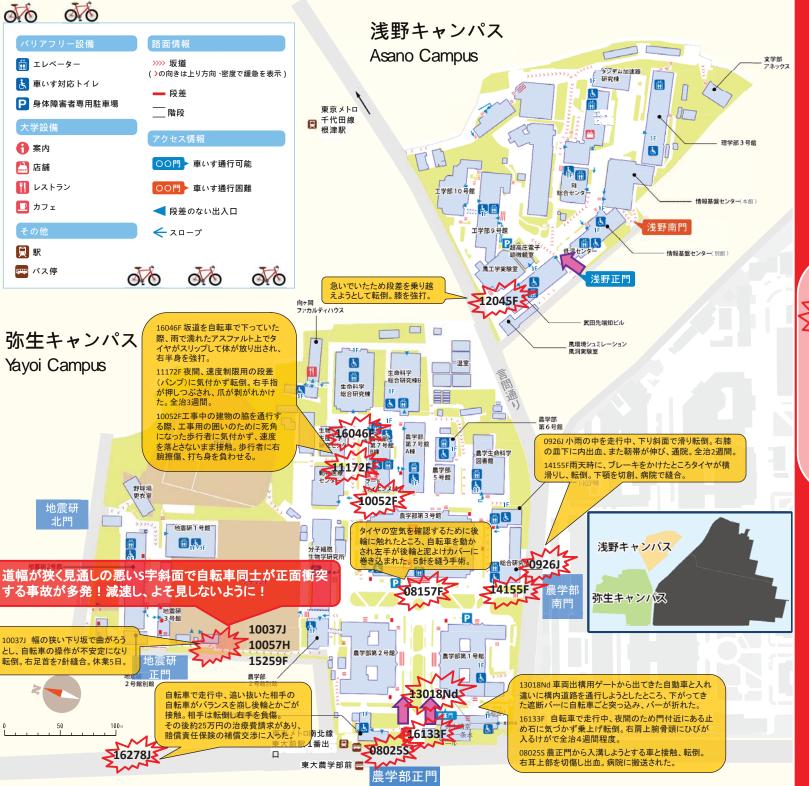

### 平成29年度 自転車ハザードマップ 東京大学本郷キャンパス

UTSMIS 事故番号 過去に事故が報告された場所

車両出構用ゲート設置場所 自転車が侵入し遮断バーを折る事故多発!

要注意区域

### 環境安全本部 自転車事故撲滅WG

### 版力:運動会自動車部 運動会自転車部旅行班

『東京大学 バリアフリーマップ』(バリアフリー支援室) 2015年8月 第2版 改変

協力