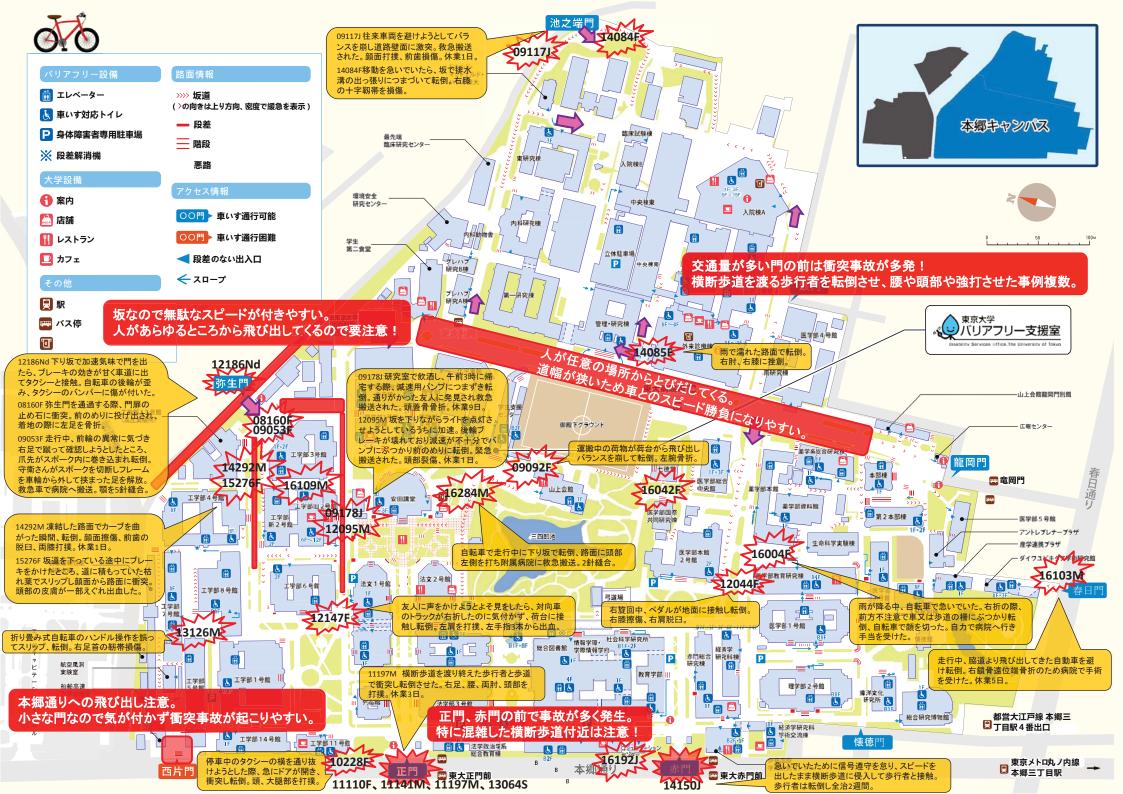

### 平成29年度 自転車ハザードマップ 東京大学本郷キャンパス

UTSMIS 事故番号 過去に事故が報告された場所

車両出構用ゲート設置場所 自転車が侵入し遮断バーを折る事故多発!

要注意区域

### 環境安全本部 自転車事故撲滅WG

### 版力:運動会自動車部 運動会自転車部旅行班

『東京大学 バリアフリーマップ』(バリアフリー支援室) 2015年8月 第2版 改変

協力