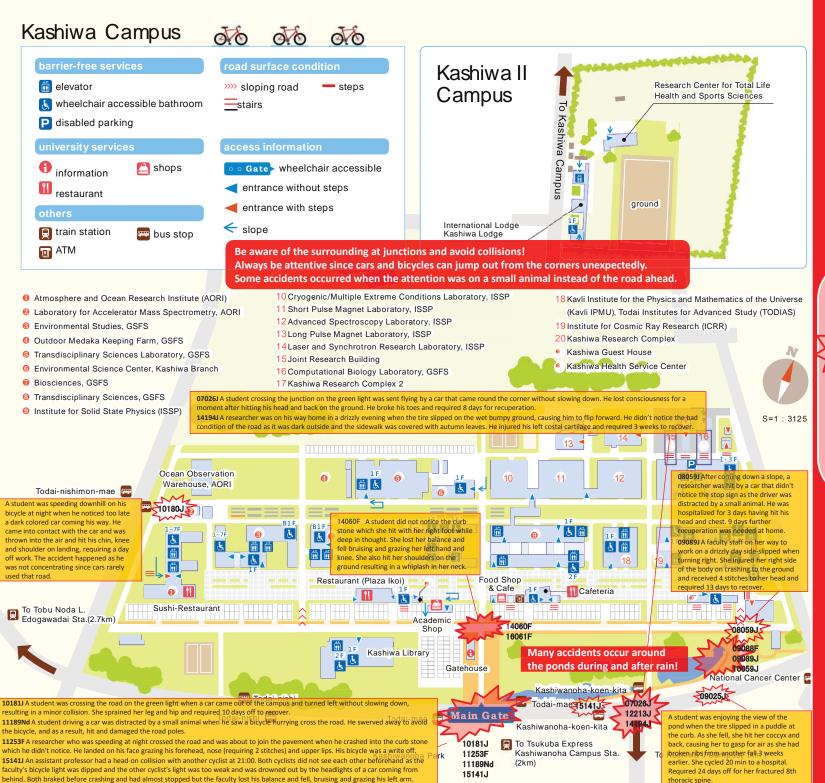

# BICYCLE HAZARD MAP

**The University of Tokyo Hongo Campus 2017** 

VEHICLE ACCESS CONTROL GATE

Number of accidents and broken
gate bars is on the rise!

**DANGER ZONE** 

Division for Environment, Health, and Safety
UTokyo Zero Bicycle Accident WG

with
UTokyo Automobile Club
UTokyo Bicycle Club Touring Part

edited from "Accessibility Map for Hongo Campus" (2015.8 edition)

### 平成29年度 自転車ハザードマップ 東京大学柏キャンパス

BICYCLE HAZARD MAP The University of Tokyo Kashiwa Campus 2017

過去に事故が報告された場所 ACTUAL ACCIDENT SITE

要注意区域 DANGER ZONE

#### 環境安全本部 自転車事故撲滅WG

Division for Environment, Health, and Safety UTokyo Zero Bicycle Accident WG

edited from "Accessibility Map for Hongo Campus" (2015.1 edition)

of: 協力

『東京大学 バリアフリーマップ』2015年1月第1版