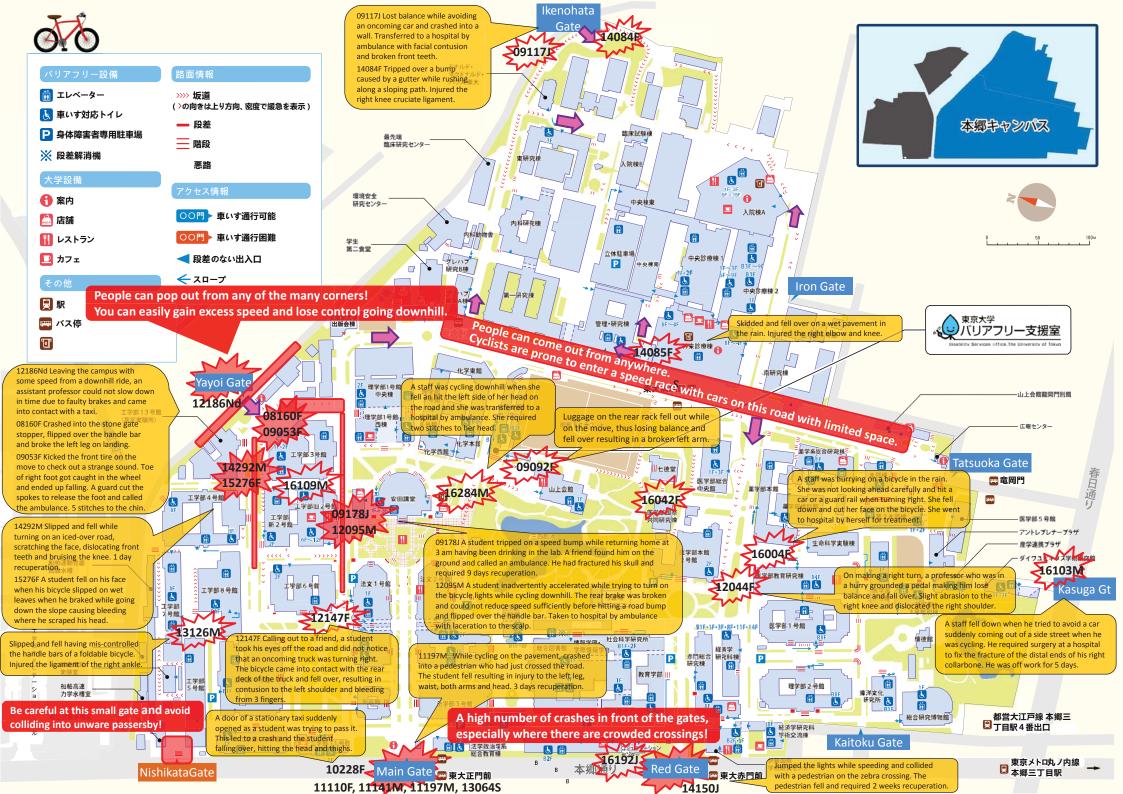

# BICYCLE HAZARD MAP

**The University of Tokyo Hongo Campus 2017** 

VEHICLE ACCESS CONTROL GATE

Number of accidents and broken
gate bars is on the rise!

**DANGER ZONE** 

Division for Environment, Health, and Safety
UTokyo Zero Bicycle Accident WG

with
UTokyo Automobile Club
UTokyo Bicycle Club Touring Part

edited from "Accessibility Map for Hongo Campus" (2015.8 edition)