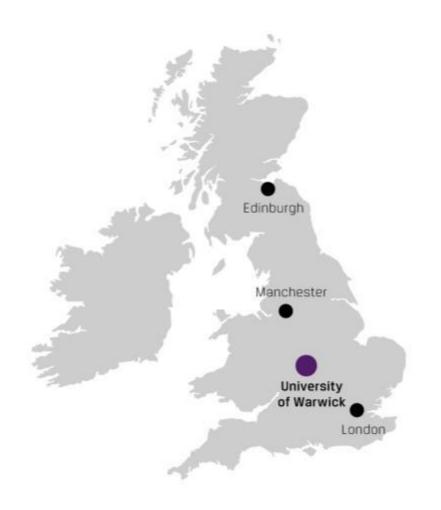

English and Intercultural Communication
4 week summer programme
for
University of Tokyo students
August 5<sup>th</sup> to 30<sup>th</sup> 2019





### **Our Location**





#### General

- Globally connected University
- Safe, multicultural campus
- 35% non-UK students with over 145 nationalities
- Top 20 most international universities globally
- Top 100 global universities
- Top 10 in the UK









#### During 4 weeks this summer you will ...

- gain confidence with your English
- live in a local homestay family
- meet other international students
- experience life at a top UK university





## **Key Features of the course**

Oliverse, creative teaching methods that support learning













## **Key Features of the course**

**♦ Cultural experience through guided visits** 











# **Homestay**



Living with a homestay family gives you the chance to get a flavour of British lifestyle and culture



### **Our Location**















## Lon