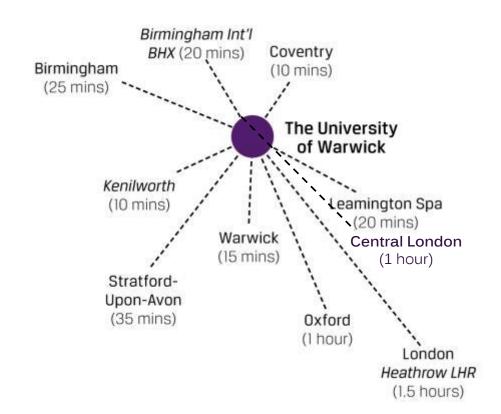

English and Intercultural Communication
4 week summer programme
for
University of Tokyo students
August 5<sup>th</sup> to 30<sup>th</sup> 2019





### **Our Location**





#### General

- Globally connected University
- Safe, multicultural campus
- 35% non-UK students with over 145 nationalities
- Top 20 most international universities globally
- Top 100 global universities
- Top 10 in the UK









#### During 4 weeks this summer you will ...

- gain confidence with your English
- live in a local homestay family
- meet other international students
- experience life at a top UK university





## **Key Features of the course**

Oliverse, creative teaching methods that support learning













## **Key Features of the course**

**♦ Cultural experience through guided visits** 











# **Homestay**



Living with a homestay family gives you the chance to get a flavour of British lifestyle and culture



### **Our Location**















## Londo