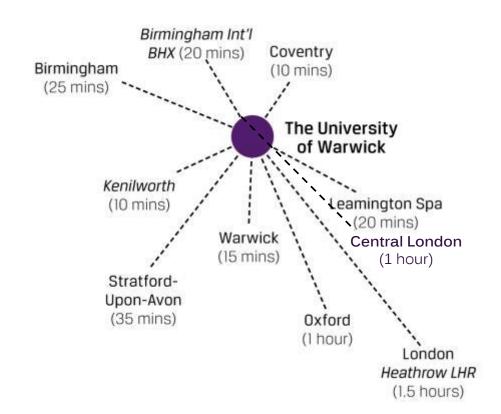

**Our Location**





#### General

- Globally connected University
- Safe, multicultural campus
- 35% non-UK students with over 145 nationalities
- Top 20 most international universities globally
- Top 100 global universities
- Top 10 in the UK









#### During 4 weeks this summer you will ...

- gain confidence with your English
- live in a local homestay family
- meet other international students
- experience life at a top UK university





## **Key Features of the course**

Oliverse, creative teaching methods that support learning













## **Key Features of the course**

**♦ Cultural experience through guided visits** 











# **Homestay**



Living with a homestay family gives you the chance to get a flavour of British lifestyle and culture



### **Our Location**















## London







## **Advantages of coming to Warwick**

- World-class education
- Beautiful rural location (lots of ducks on campus!)
- Stimulating multicultural environment
- Enjoyable life on campus (everything you need is here)
- Only a short trip to London, Oxford
- You will definitely put on 'intellectual weight'
- .....and more!



### The price of the programme includes:

- Tuition fees
- Accommodation with homestay family
- Meals half-board Monday to Friday and full board at weekends
- All cultural trips e.g. to London, Oxford, Stratford Upon Avon etc.
- Pick up from the airport and return to airport at the end
- Both a welcome and a farewell meal at Warwick Conference suite
- Bus passes for 4 weeks for exploring the local area



**English and Intercultural Communicat