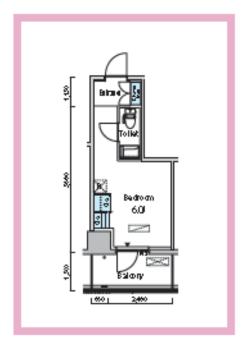

## Common Type

1 bedroom (about 17 m) + balcony (about 4.7 m)

Sample Plan

| Address:                 | 14 FL. 148-2 Kashiwa no ha campus, 178-4 Wakashiba, Kashiwa, CHIBA                                                                                                                                      |
|--------------------------|---------------------------------------------------------------------------------------------------------------------------------------------------------------------------------------------------------|
| Facilities & Equipment:  | Toilet with bathroom vanity, bed (1), desk (1), chair (1), refrigerator (1), shoe box (1), curtain, air conditioner (1), closet                                                                         |
| Other common facilities: | Dining-living, kitchen, free shower room, coin-operated laundry, meeting room, TV  * rice cooker, microwave, kitchen gadgets, pans, pots, knives, plates, cups and silvers are installed for common use |
| Others:                  | There is no bedding provided. Please prepare your own, or you can use the bedding rental service.                                                                                                       |
| Inquiries:               | Kashiwa International Office<br>kio.adm@gs.mail.u-tokyo.ac.jp                                                                                                                                           |