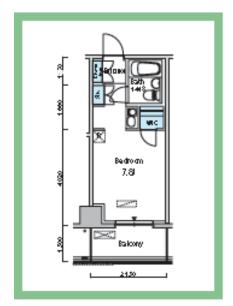

## Studio Type

1 bedroom (about 22.2 m) + balcony (about 4.7 m)



Sample Plan

## **Monthly Rent:**

Rent: 70,000 yen

Maintenance Fee: 1,400 yen

including utilities (electricity, water), Wi-Fi

## Cleaning fee:

9,500 yen (tax excluded, One-off Expenses)

\*After you have vacated your room we will clean it in preparation for the next resident.

| Address:     | 14 FL. 148-2 Kashiwa no ha campus, 178-4 Wakashiba, Kashiwa, CHIBA    |
|--------------|-----------------------------------------------------------------------|
| Facilities & | Bathroom (toilet, bathroom vanity, bathtub), mini-kitchen, bed (1),   |
| Equipment:   | desk (1), chair (1), refrigerator (1), shoe box (1), curtain, air     |
|              | conditioner (1), closet, storage                                      |
| Other common | Dining-living, kitchen, free shower room, coin-operat