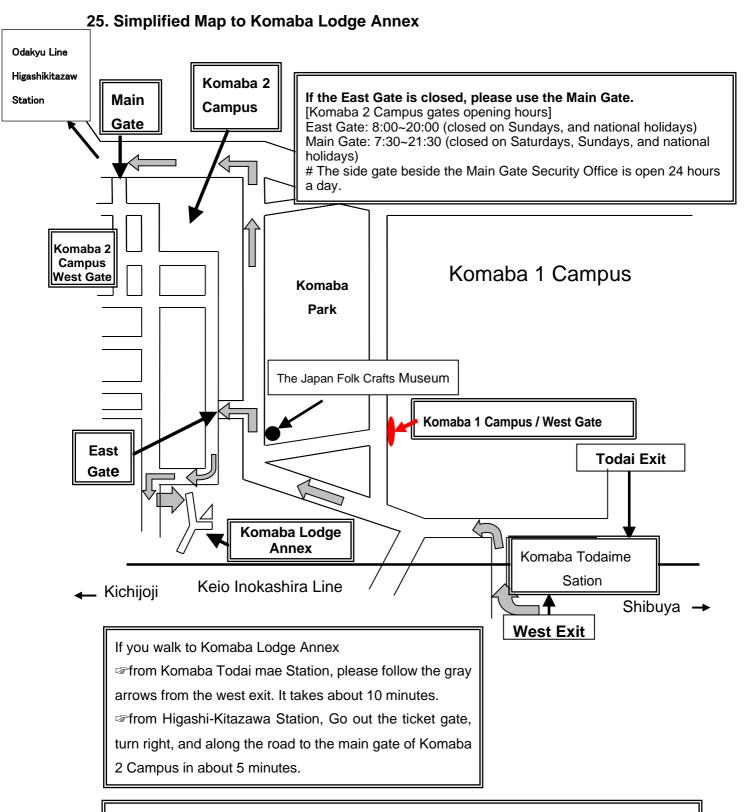

# 24. Access to the Lodge

The nearest station to the Komaba Lodge Annex is the "Komaba-Todaimae" station of the Keio-Inokashira line or "Higashi Kitazawa" station of the Odakyu Line, (transfer: Subway Chiyoda Line). Information on transportation from each airport (ways of transfer, time/fees of transportation, etc.) can be searched using the following sites.

#### If you take a taxi:

- 1) Please get off at the East Gate, the closest gate to Komaba Lodge Annex, and walk.
- **Note**: "Nihon Mingei Kan" (the Japan Folk Grafts Museum) may be better known to taxi drivers than the east gate of the University of Tokyo.
- Please enter Komaba 2 Campus through the Main Gate, inform the guard that you are moving into Komaba Lodge Annex and drive to the lodge directly.