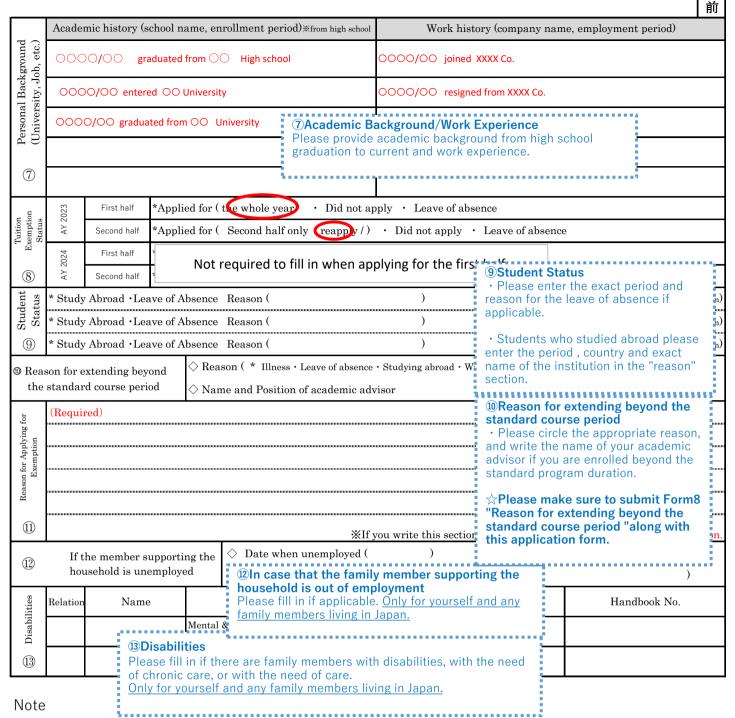

I understand that if I change my course of study in the second half (e.g., from Master to Doctorate), I need to apply again in the second half.

| College/Faculty/Graduate School Engineering                          |                           |                                          |                                                                                                                                                           |                                                                       | Name in KATAKANA                                                                                                         |                                                    |                                    | トウダイ タロウ                 |                                          |                    |               |
|----------------------------------------------------------------------|---------------------------|------------------------------------------|-----------------------------------------------------------------------------------------------------------------------------------------------------------|-----------------------------------------------------------------------|--------------------------------------------------------------------------------------------------------------------------|----------------------------------------------------|------------------------------------|--------------------------|------------------------------------------|--------------------|---------------|
| * Undergraduate / Master's / Doctorate / Professional Degree Program |                           |                                          |                                                                                                                                                           | Applicant Name                                                        |                                                                                                                          |                                                    | TODAI Taro                         |                          |                                          |                    |               |
| Plea                                                                 | (If it<br>If you<br>umber | were already<br>has changed<br>ircle the | enrolled at the University of Toke, please write your student ID nun                                                                                      | yo last year a<br>ber from th<br>re marke                             | e previous year. ed with "*".                                                                                            |                                                    | 2024.3.X                           |                          |                                          | TODAIT             | aro           |
| ①1                                                                   | Date o                    | f Admission acement)                     | (yyyy/mm)<br>2024/04                                                                                                                                      | nissio                                                                | n iee /                                                                                                                  | ·Second bachelor's degree transferees ·Transferees |                                    |                          | l Studen                                 | ts circle box on   | right→ O      |
| 3Add                                                                 |                           | T<br>3<br>Pl<br>w<br>ddress So           | Address (本人住所) ④ Fami<br>ease write your current addres<br>ell as your family home addres<br>If your address changes afte<br>cholarship team as soon as p | ly home ac<br>s in Japan a<br>s in your co<br>r submittin<br>pssible. | ddress (家族(父母)<br>and your contact informuntry.<br>ag the application, ple                                               | 住所)<br>mation as<br>ase notify                     |                                    | Phone Nun                | Mobile Phor<br>Home Phone<br>Lab Extensi | ;: (               | )             |
| ©Family Information                                                  | Relationship              |                                          | Name                                                                                                                                                      | Age                                                                   | * Marital Status                                                                                                         | Name of Institution                                | Year                               | Year *Living Arrangement |                                          | Income type 1      | Income type 2 |
|                                                                      | Applicant                 |                                          | TODAI Taro                                                                                                                                                | 24                                                                    | Single Married                                                                                                           | University of Tokyo                                | M1                                 | Home                     | Different                                |                    |               |
|                                                                      | Relationship              |                                          | Name                                                                                                                                                      | Age                                                                   | Occupation                                                                                                               |                                                    | Place of work Period of Employment |                          |                                          |                    |               |
|                                                                      | Father Mother             |                                          | 00 00<br>×× ××                                                                                                                                            |                                                                       | ⑤Family Information (家族状況<br>Please enter details of your paren<br>as well as any family members (sp<br>living in Japan. |                                                    | nts and yours<br>oouse or chil     | dren)                    |                                          |                    |               |
|                                                                      | Father/motherless family  |                                          | * Father · Mother Death · Sep<br>Child-suppo                                                                                                              | ate [ (yyyy/m                                                         |                                                                                                                          | ***************************************            |                                    |                          |                                          |                    |               |
|                                                                      | ents                      | Relationship                             | Name                                                                                                                                                      | Age                                                                   | Name of 1                                                                                                                | nstitution Year *Living Arrangement                |                                    | rrangement               |                                          |                    |               |
|                                                                      | ıs stud                   |                                          |                                                                                                                                                           |                                                                       | *National•Public•Private                                                                                                 |                                                    | Home $\cdot$ Different             |                          |                                          |                    |               |
|                                                                      | Enrolled as students      |                                          |                                                                                                                                                           |                                                                       | *National • Public • Private                                                                                             |                                                    | Home • Different                   |                          |                                          |                    |               |
|                                                                      | Enr                       |                                          |                                                                                                                                                           |                                                                       | *National • Public • Private                                                                                             |                                                    |                                    | Home · Different         |                                          |                    |               |
|                                                                      | Relationship              |                                          | Name                                                                                                                                                      | Age                                                                   | Occupation                                                                                                               |                                                    | Place of work Period of Employment |                          |                                          |                    |               |
|                                                                      | Not enrolled as students  |                                          |                                                                                                                                                           |                                                                       |                                                                                                                          |                                                    |                                    |                          |                                          |                    |               |
|                                                                      |                           |                                          |                                                                                                                                                           |                                                                       |                                                                                                                          |                                                    |                                    |                          |                                          |                    |               |
|                                                                      |                           |                                          |                                                                                                                                                           |                                                                       |                                                                                                                          |                                                    |                                    |                          |                                          |                    |               |
|                                                                      |                           |                                          |                                                                                                                                                           |                                                                       |                                                                                                                          |                                                    |                                    |                          | Do not w                                 | rite anything in t | his section 🛈 |