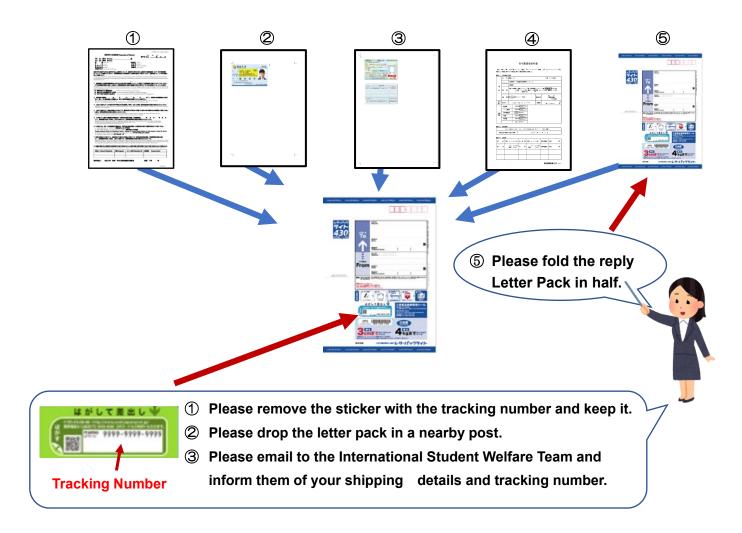

8. Post the completed original document and the Letter Pack for our reply to the International Student Welfare Team

9. About one week after submitting the original documents, you will receive a Guarantee of Tenancy and Insurance Subscriber copy.