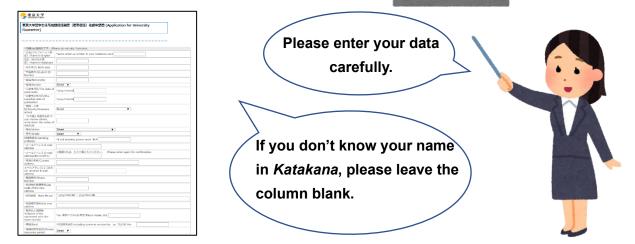

#### Written example Guarantee of Tenancy Sample.pdf

Fill out the "Guarantee of Tenancy" and bring it to your real estate agency / landlord together with the "Document for the Landlord or Real Estate Agency (東京大学留学生住宅機 関保証制度のご案内[家主・不動産業者向け])". Ask your real estate agency / landlord to read them and put their signature and seal on the back of the "Guarantee of Tenancy". (2 copies) % Document for the Landlord or Real Estate Agency (東京大学留学生住宅機関保証制度の ご案内[家主・不動産業者向け]) <u>https://www.u-tokyo.ac.jp/content/400165534.pdf</u>