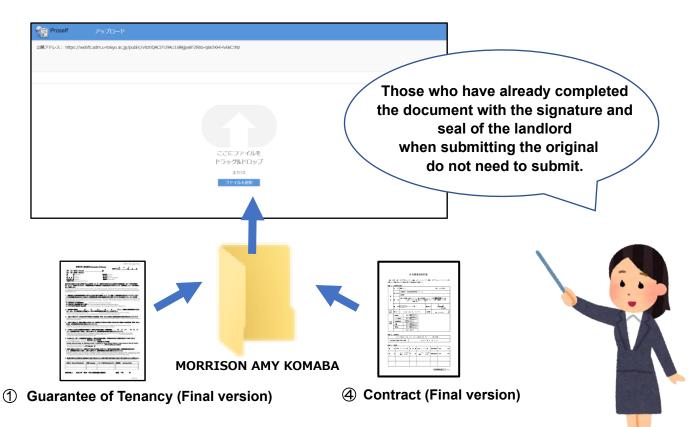

# **10.** Finalize the rental contract.

11. Upload the final version of Guarantee of Tenancy and Contract

After the rental contract is completed, make a PDF of the completed version of the Guarantee of Tenancy and contract of the apartment, then upload them to the "Receiving Folder".