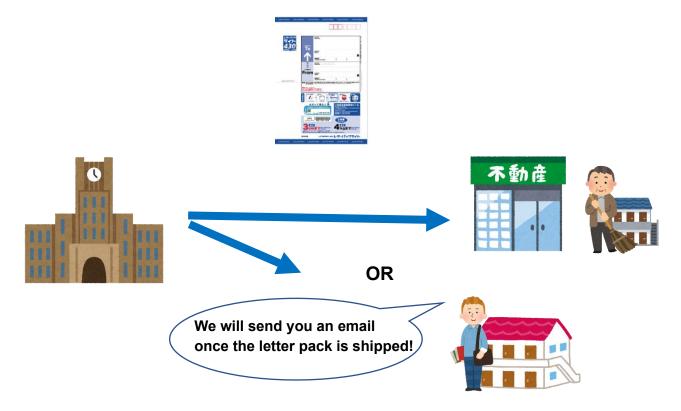

8. Post the completed original document and the Letter Pack for our reply to the International Student Welfare Team

9. About one week after submitting the original documents, you will receive a Guarantee of Tenancy and Insurance Subscriber copy.