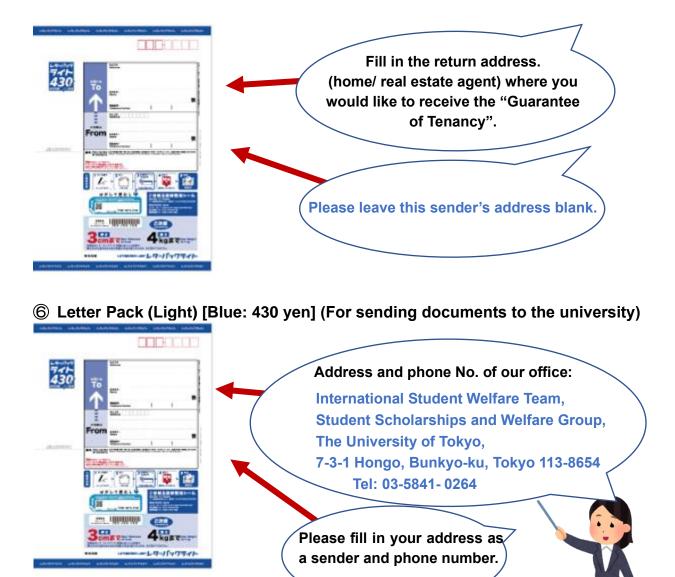

Don't forget to copy the back side!

**⑤** Letter Pack (Light) [Blue: 430 yen] (For reply)