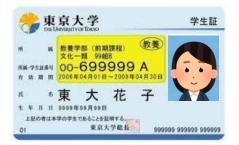

**②** Copy of your Student ID

If you have not received your student ID, please submit a document such as a Certificate of Admission. %As soon as you get your student ID, please upload a copy of it to the "Receiving folder".