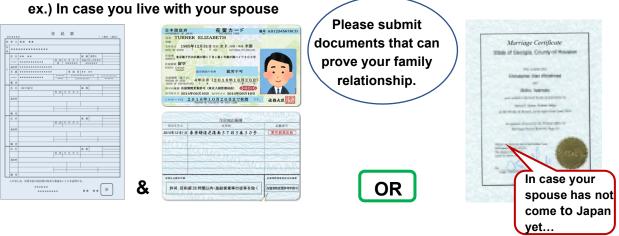

#### 8 Necessary documents about your family or your prospective roommate(s).

Copy of the Certificate of Residence with all family members listed

Copy of Spouse's Residence Card (front and back)

Copy of marriage certificate