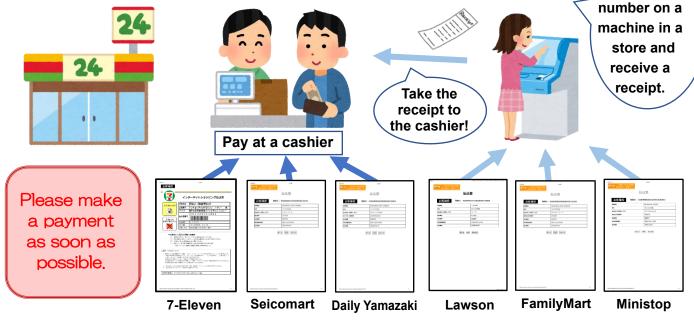

# 7. The International Student Welfare Team will contact you by email.

If you're told that your documents are incomplete, please correct them and upload again. When the documents are complete, we will send you a "payment slip" by email for your insurance payment. And then, please make a payment at a convenience store.