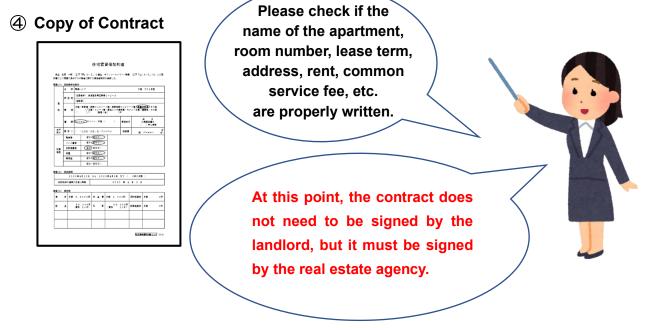

# **10.** Finalize the rental contract.

11. Upload the final version of Guarantee of Tenancy and Contract

After the rental contract is completed, make a PDF of the completed version of the Guarantee of Tenancy and contract of the apartment, then upload them to the "Receiving Folder".