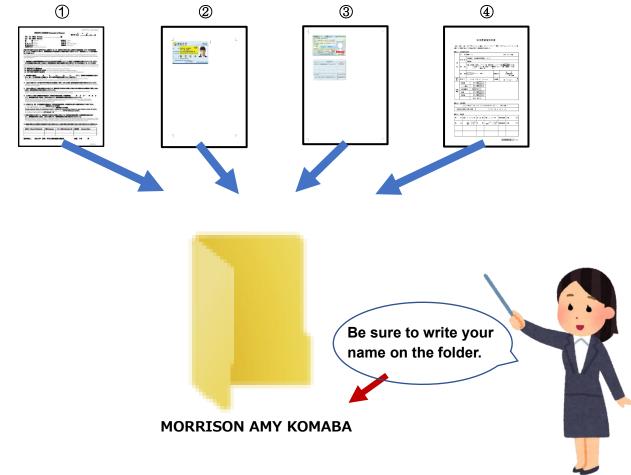

# 5. Convert documents to PDF and put them in a folder.

Make a new folder and put your name on the folder. Convert the required documents  $2 \sim 4$ (also ⑦ & ⑧ if applicable) to PDF and put them in the folder.