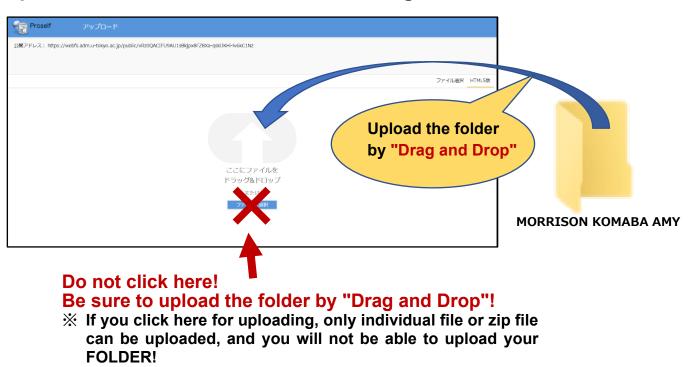

.

- Ex.) Cohabitant is a friend or sibling (both have to be students of the University of Tokyo
- ⑦ Written Oath 400138512.pdf



All cohabitants must apply online, submit the documents (①-③), and pay the insurance fee (4,000 yen / 8,000 yen). (Please submit the documents in the same Letter Pack.)

#### 8 Necessary documents about your family or your prospective roommate(s).





Copy of the Certificate of Residence with all family members listed

Copy of Spouse's Residence Card (front and back)

Copy of marriage certificate

# 5. Convert documents to PDF and put them in a folder.

Make a new folder and put your name on the folder. Convert the required documents  $2 \sim 4$ (also ⑦ & ⑧ if applicable) to PDF and put them in the folder.



6. Upload the documents to the "Receiving Folder"



# 7. The International Student Welfare Team will contact you by email.

If you're told that your documents are incomplete, please correct them and upload again. When the documents are complete, we will send you a "payment slip" by email for your insurance payment. And then, please make a payment at a convenience store.



8. Post the completed original document and the Letter Pack for our reply to the International Student Welfare Team



9. About one week after submitting the original documents, you will receive a Guarantee of Tenancy and Insurance Subscriber copy.



# **10.** Finalize the rental contract.



11. Upload the final version of Guarantee of Tenancy and Contract

After the rental contract is completed, make a PDF of the completed version of the Guarantee of Tenancy and cont