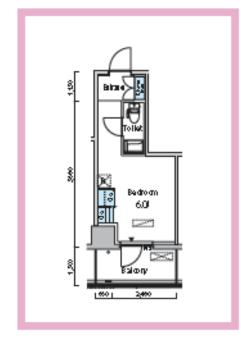

## Sample Plan

| Address:                    | 14 FL. 148-2 Kashiwa no ha campus, 178-4 Wakashiba, Kashiwa, CHIBA                                                                                                                                              |
|-----------------------------|-----------------------------------------------------------------------------------------------------------------------------------------------------------------------------------------------------------------|
| Facilities &<br>Equipment:  | Toilet with bathroom vanity, bed (1), desk (1), chair (1), refrigerator (1), shoe box (1), curtain, air conditioner (1), closet                                                                                 |
| Other common<br>facilities: | Dining-living, kitchen, free shower room, coin-operated laundry,<br>meeting room, TV<br>* rice cooker, microwave, kitchen gadgets, pans, pots, knives, plates,<br>cups and silvers are installed for common use |
| Others:                     | There is no bedding provided. Please prepare your own, or you can use the bedding rental service.                                                                                                               |
| Inquiries:                  | Center for Global Education (Kashiwa Branch)<br>kio.adm@gs.mail.u-tokyo.ac.jp                                                                                                                                   |