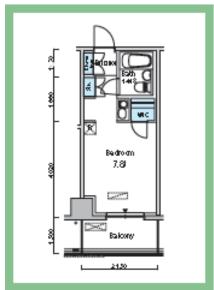

## Studio Type

1 bedroom (about 22.2 m) + balcony (about 4.7 m)

## Sample Plan